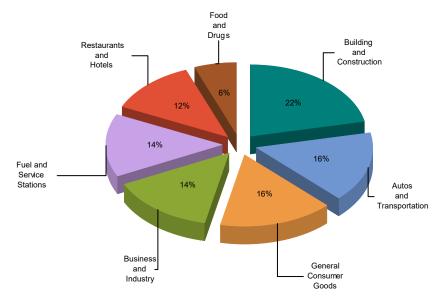

## **MAJOR INDUSTRY GROUPS**

| Major Industry Group      | <u>Count</u> | <u>2Q22</u> | <u>2Q21</u> | \$ Change | % Change |
|---------------------------|--------------|-------------|-------------|-----------|----------|
| Building and Construction | 370          | 84,102      | 77,846      | 6,256     | 8.0%     |
| Autos and Transportation  | 525          | 61,787      | 70,487      | (8,700)   | -12.3%   |
| General Consumer Goods    | 2,154        | 61,383      | 66,749      | (5,366)   | -8.0%    |
| Business and Industry     | 2,974        | 56,017      | 58,249      | (2,232)   | -3.8%    |
| Fuel and Service Stations | 67           | 55,292      | 30,745      | 24,548    | 79.8%    |
| Restaurants and Hotels    | 129          | 47,752      | 44,592      | 3,159     | 7.1%     |
| Food and Drugs            | 103          | 22,676      | 20,820      | 1,857     | 8.9%     |
| Transfers & Unidentified  | 1,679        | 4,836       | 4,426       | 410       | 9.3%     |
| State and County Pools    | -            | 0           | 0           | 0         | -N/A-    |
| Total                     | 8,001        | 393,845     | 373,914     | 19,931    | 5.3%     |

## **2Q22 Percent of Total**