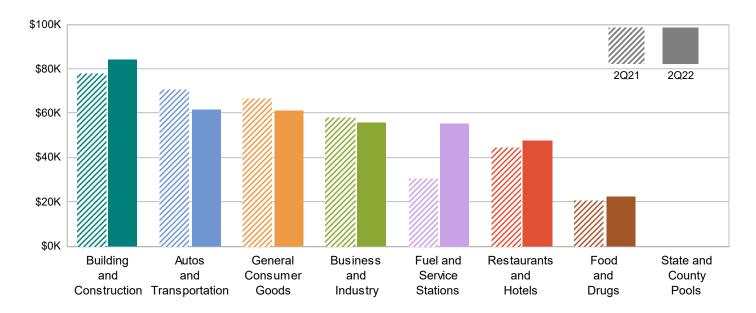

## **MAJOR INDUSTRY GROUPS**

| Major Industry Group      | <u>Count</u> | <u>2Q22</u> | <u>2Q21</u> | \$ Change | % Change |
|---------------------------|--------------|-------------|-------------|-----------|----------|
| Building and Construction | 370          | 84,102      | 77,846      | 6,256     | 8.0%     |
| Autos and Transportation  | 525          | 61,787      | 70,487      | (8,700)   | -12.3%   |
| General Consumer Goods    | 2,154        | 61,383      | 66,749      | (5,366)   | -8.0%    |
| Business and Industry     | 2,974        | 56,017      | 58,249      | (2,232)   | -3.8%    |
| Fuel and Service Stations | 67           | 55,292      | 30,745      | 24,548    | 79.8%    |
| Restaurants and Hotels    | 129          | 47,752      | 44,592      | 3,159     | 7.1%     |
| Food and Drugs            | 103          | 22,676      | 20,820      | 1,857     | 8.9%     |
| Transfers & Unidentified  | 1,679        | 4,836       | 4,426       | 410       | 9.3%     |
| State and County Pools    | -            | 0           | 0           | 0         | -N/A-    |
| Total                     | 8,001        | 393,845     | 373,914     | 19,931    | 5.3%     |

## 2Q21 Compared To 2Q22